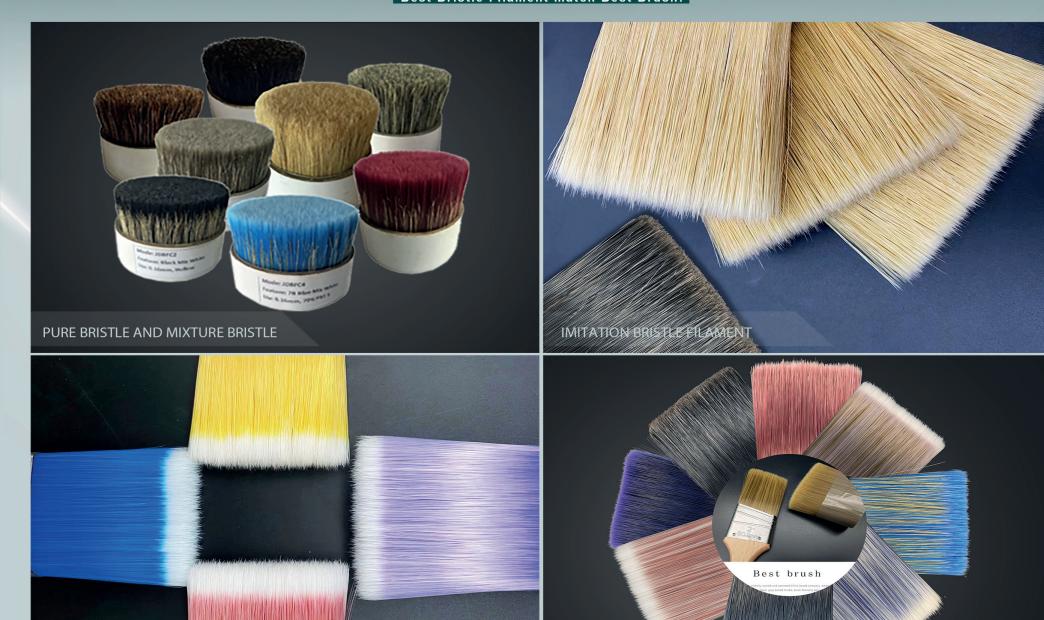

## Visit us at INTERBRUSH 2022

Best Bristle Filament match Best Brush!

## **MAIN PRODUCTS**

100% natural bristle(white, black, bleached, printed black, grey, or customized)

100% natural white boiled bristle

PHYSICAL TAPERED FILE

100% natural bleached boiled bristle---most for artist brush

100% natural black boiled bristle-most for hair brush, polish brush

100% printed black boiled bristle

100% badger hair bristle—shaving brush

100% Printed brown boiled bristle

100% natural grey boiled bristle

100% boar bristle

Natural bristle mixture synthetic brush filament

Bristle color can be white, black, grey, brush filament color can be customized

Natural bristle imitation filament

COLORFUL PBT BRUSH FILAMENT

JD SMART A( natural white bristle imitation)

JD COPPPER A (natural black bristle imitation)

JD SMART 2(natural white bristle imitation B quality)

**Physical Tapered Filament** 

PBT synthetic brush filament

PET+PBT synthetic brush filament

PP brush filament Horse tail Goat hair